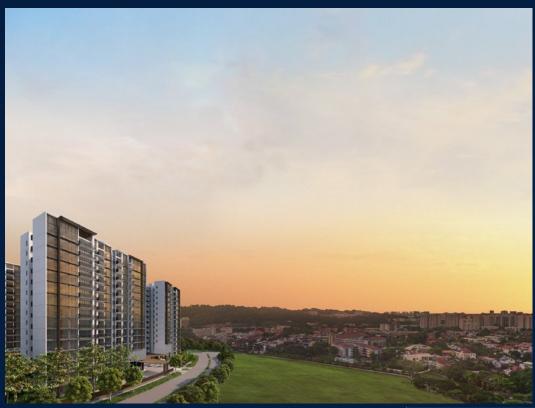

# THE BOTANY AT DAIRY FARM

Condominium for Sale: Partially furnished, 3 bedroom, 3 bathroom. Completion in 2027, this end lot unit is in original condition. Tenure: Leasehold 99 Located in Singapore's district D23 near Bukit Batok, Bukit Panjang, Choa Chu Kang in the area North West (West region).

## **RESIDENTIAL - CONDOMINIUM**

5 DAIRY FARM WALK, BUKIT BATOK, BUKIT PANJANG, CHOA CHU KANG, SINGAPORE 679625

SGLD51676446 **LISTING ID:** TENURE: **LEASEHOLD 99** 

■ TITLE: N/A

SIZE BUILT-UP: 1,033SQFT (96SQM) SIZE LAND: 3.870AC (1.566HA)