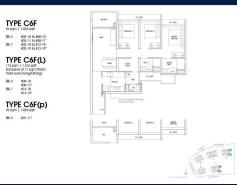

# **RESIDENTIAL - CONDOMINIUM** 1,033SQFT (96SQM) / CALL FOR PRICE!

3 - Bedroom Flexi

■ NO. OF FLOORS:

FLOOR/LEVEL: 3 - LOW FLOOR

**BED ROOMS:** 3+1 **BATH ROOMS:** 3 **MAIDS ROOMS:** N/A ■ PARKING SPACES: N/A **LAYOUT TYPE: END LOT** 

**■ FACING:** N/A **VIEWING: OTHER** 

**■ SELLING PRICE:** 