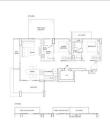

## **RESIDENTIAL - CONDOMINIUM**

6 TANJONG RHU ROAD, EAST COAST, MARINE PARADE, SINGAPORE 436883

■ LISTING ID: SGLD51956284 ■ TENURE: FREEHOLD ■ TITLE: N/A

■ **SIZE BUILT-UP**: 1,087SQFT (101SQM)
■ **SIZE LAND**: 1.251AC (0.506HA)

**■ NO. OF FLOORS:** 20

■ FLOOR/LEVEL: 18 - HIGH FLOOR

■ BED ROOMS: 2
■ BATH ROOMS: 2
■ MAIDS ROOMS: N/A
■ PARKING SPACES: N/A

■ LAYOUT TYPE: REGULAR

■ FACING: N/A
■ VIEWING: N/A

■ SELLING PRICE: CALL FOR PRICE

**■ COMPLETION YEAR:** 2016

■ CONDITION: ORIGINAL CONDITION
■ FURNISHING: PARTIALLY FURNISHED

■ LISTING DATE: AUG 29, 2023