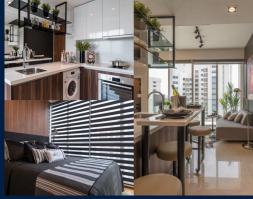

### THE LINE @ TANJUNG RHU

Condominium for Sale: Partially furnished. 2 bedroom, 2 bathroom. Size: 1,152sqft (107sqm). Completed in 2016, this unit is in original condition. Tenure: Freehold Located in Singapore's district D15 near East Coast, Marine Parade in the area East Coast (Central region).

#### **INTERIOR FACILITIES**

Air-Conditioning

Balcony

Bombshelter

### **OTHER INTERIOR FEATURES**

Cooker Hob/Hood

Dryer

Oven / Microwave

Washing Machine

#### **EXTERIOR FACILITIES**

24 Hours Security

Clubhouse

Covered Car Park

• Function Room

VISIT THIS PROPERTY AT: https://www.wiewien.com/property/SGLD51956284

L3008899K R043874C