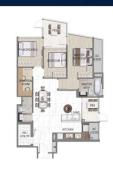

## **RESIDENTIAL - CONDOMINIUM**

21, LORONG K TELOK KURAU, EAST COAST, MARINE PARADE, SINGAPORE 425617

■ LISTING ID: SGLD52538254 ■ TENURE: FREEHOLD ■ TITLE: N/A

■ **SIZE BUILT-UP:** 1,087SQFT (101SQM)
■ **SIZE LAND:** 14,875SQFT (1,382SQM)

■ NO. OF FLOORS: 5

■ FLOOR/LEVEL: N/A - GROUND FLOOR

■ BED ROOMS: 3+1
■ BATH ROOMS: 2
■ MAIDS ROOMS: N/A
■ PARKING SPACES: N/A
■ LAYOUT TYPE: OTHER
■ FACING: N/A
■ VIEWING: OTHER

■ SELLING PRICE: CALL FOR PRICE