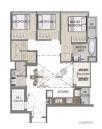

SELLING PRICE:

CONDITION:

FURNISHING:

LISTING DATE:

COMPLETION YEAR:

SGLD53285976 FREEHOLD N/A 1,625SQFT (151SQM) 14,875SQFT (1,382SQM) 5 N/A - PENTHOUSE Δ 3 N/A N/A OTHER N/A OTHER

2025 ORIGINAL CONDITION PARTIALLY FURNISHED DEC 12, 2022