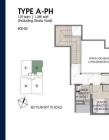

# **RESIDENTIAL - CONDOMINIUM** 1,625SQFT (151SQM) / CALL FOR PRICE!

TYPE A-PH

BALCON

🗌 +65 9270 7479

4 - Bedroom Penthouse

SELLING PRICE:

CONDITION:

FURNISHING:

LISTING DATE:

COMPLETION YEAR:

SGLD53285976 FREEHOLD N/A 1,625SQFT (151SQM) 14,875SQFT (1,382SQM) 5 N/A - PENTHOUSE Δ 3 N/A N/A OTHER N/A OTHER

2025 ORIGINAL CONDITION PARTIALLY FURNISHED DEC 12, 2022