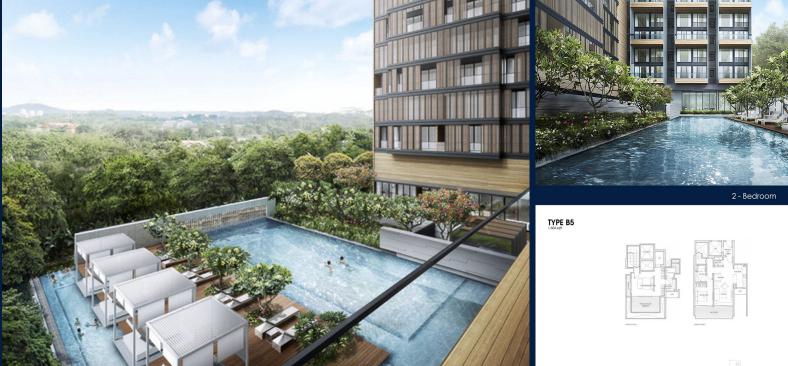

#### LLOYD SIXTYFIVE

Spacious 1,604sqft (149sqm), partially furnished, 2 bedroom, 2 bathroom Condominium for Sale. Completed in 2016, this unit is in original condition. Others: Freehold, 2 other room(s) This property is currently vacant and ready to move in. Located in Singapore's district D09 near Orchard, River Valley in the area Orchard (Central region).

#### **EXTERIOR FACILITIES**

- 24 Hours Security
- Function Room
- Covered Car Park
- Jacuzzi

Cable TV

Private Lift