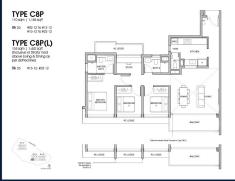

## RESIDENTIAL - CONDOMINIUM 1,184SQFT (110SQM) / CALL FOR PRICE!

3 - Bedroom Premium

#### **RESIDENTIAL - CONDOMINIUM**

26 LENTOR CENTRAL, MANDAI, UPPER THOMSON,

**SINGAPORE 788878** 

■ LISTING ID: SGLD55677835 ■ TENURE: LEASEHOLD 99

■ TITLE: N/A

■ SIZE BUILT-UP: 1,184SQFT (110SQM)
■ SIZE LAND: 3.322AC (1.344HA)
■ NO. OF FLOORS: 23

■ FLOOR/LEVEL: N/A - N/A
■ BED ROOMS: 3+1
■ BATH ROOMS: 3
■ MAIDS ROOMS: N/A
■ PARKING SPACES: N/A

■ LAYOUT TYPE: REGULAR

■ FACING: N/A
■ VIEWING: OTHER

■ SELLING PRICE: CALL FOR PRICE

**■ COMPLETION YEAR:** 202