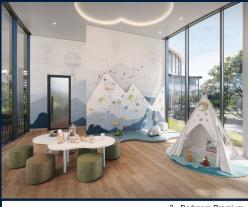

## RESIDENTIAL - CONDOMINIUM 1,184SQFT (110SQM) / CALL FOR PRICE!

3 - Bedroom Premium

#### HILLOCK GREEN

Condominium for Sale: Partially furnished, 3 bedroom, 3 bathroom. Completion in 2028, this unit is in original condition. Tenure: Leasehold 99 Located in Singapore's district D26 near Mandai, Upper Thomson in the area North (North region).

#### **INTERIOR FACILITIES**

Air-Conditioning

Balcony

Cable TV

#### **OTHER INTERIOR FEATURES**

Cooker Hob/Hood

Dryer

Oven / Microwave

• Washing Machine

#### **EXTERIOR FACILITIES**

24 Hours Security

Clubhouse

Covered Car Park

• Landscaped Garden

VISIT THIS PROPERTY AT: https://www.wiewien.com/property/SGLD55677835