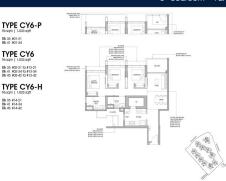

## **RESIDENTIAL - EXECUTIVE CONDO**

35 YISHUN CLOSE, SINGAPORE 769341

■ LISTING ID: SGLD56860652 ■ TENURE: LEASEHOLD 99

■ TITLE: N/A

■ **SIZE BUILT-UP:** 1,033SQFT (96SQM) ■ **SIZE LAND:** 5.316AC (2.151HA)

■ NO. OF FLOORS: 14

■ FLOOR/LEVEL: 2 - LOW FLOOR

■ BED ROOMS: 3
■ BATH ROOMS: 2
■ MAIDS ROOMS: N/A
■ PARKING SPACES: N/A

■ LAYOUT TYPE: CORNER
■ FACING: N/A
■ VIEWING: OTHER

■ SELLING PRICE: CALL FOR PRICE

**■ COMPLETION YEAR:** 2027

■ CONDITION: ORIGINAL CONDITION
■ FURNISHING: PARTIALLY FURNISHED
■ LISTING DATE: MAR 23, 2022

■ LISTING DATE: MAR 23, 2023