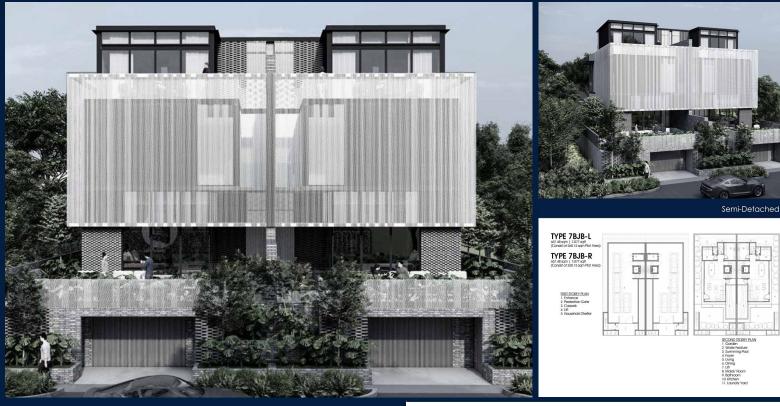

## RESIDENTIAL - SEMI-DETACHED HOUSE

7B, JALAN BERJAYA, ANG MO KIO, BISHAN, THOMSON, SINGAPORE 578603

LISTING ID: TENURE: TITLE: SIZE BUILT-UP: SIZE LAND: NO. OF FLOORS: FLOOR/LEVEL: BED ROOMS: BATH ROOMS: MAIDS ROOMS: PARKING SPACES: LAYOUT TYPE: FACING: VIEWING: SELLING PRICE: COMPLETION YEAR: CONDITION:

FURNISHING:

LISTING DATE:

SGLD57282637 FREEHOLD N/A 7,077SQFT (657SQM) 2,800SQFT (260SQM) 3 N/A - N/A 5 6 1 N/A OTHER N/A OTHER N/A OTHER CALL FOR PRICE! 2024

ORIGINAL CONDITION N/A NOV 11, 2021

### 7BJB

Semi-Detached House for Sale: 5 bedroom, 6 bathroom. Completion in 2024, this unit is in original condition. Tenure: Freehold Located in Singapore's district D20 near Ang Mo Kio, Bishan, Thomson in the area Ang Mo Kio (North East region).