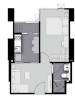

# RESIDENTIAL - CONDOMINIUM 344SQFT (32SQM) / CALL FOR PRICE!

1 - Bedroom

TYPE B

■ NO. OF FLOORS: 40
■ FLOOR/LEVEL: N/A - N/A
■ BED ROOMS: 1

■ BATH ROOMS: 1
■ MAIDS ROOMS: N/A
■ PARKING SPACES: N/A
■ LAYOUT TYPE: OTHER
■ FACING: N/A
■ VIEWING: OTHER

■ SELLING PRICE: CALL FOR PRICE

**■ COMPLETION YEAR:** 2022