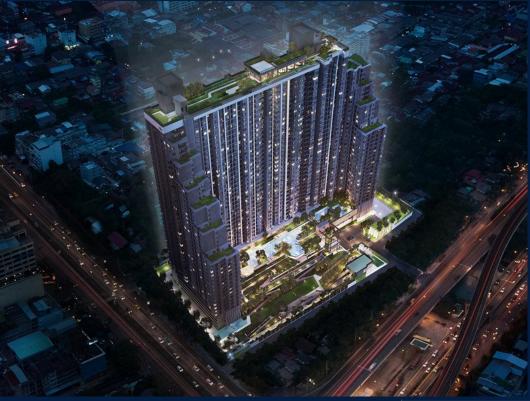

## **RESIDENTIAL - CONDOMINIUM**

RATCHAPRUEK ROAD, TALAT PHLU, THON BURI, 10600, BANGKOK, BANGKOK, THAILAND

■ LISTING ID: SGLD57295675 ■ TENURE: FREEHOLD ■ TITLE: N/A

■ **SIZE BUILT-UP**: 344SQFT (32SQM)
■ **SIZE LAND**: 3.212AC (1.300HA)

#### LIFE SATHORN SIERRA

Partially furnished, 1 bedroom, 1 bathroom Condominium for Sale. Completed in 2022, this unit is in original condition. Others: Freehold This property is currently vacant and ready to move in. Location: Bangkok, Thailand.