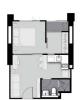

# RESIDENTIAL - CONDOMINIUM 344SQFT (32SQM) / CALL FOR PRICE!

1 - Bedroom

TYPE B

■ NO. OF FLOORS: 40
■ FLOOR/LEVEL: N/A - N/A
■ BED ROOMS: 1

■ BATH ROOMS: 1
■ MAIDS ROOMS: N/A
■ PARKING SPACES: N/A
■ LAYOUT TYPE: OTHER
■ FACING: N/A
■ VIEWING: OTHER

■ SELLING PRICE: CALL FOR PRICE

**■ COMPLETION YEAR:** 2022