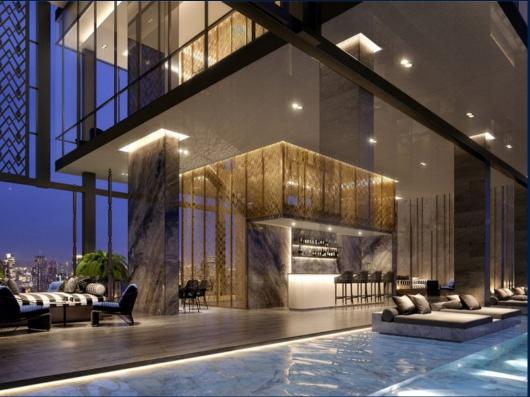

#### THE ADDRESS SIAM-RATCHATHEWI

Partially furnished, 2 bedroom, 1 bathroom Condominium for Sale. Completed in 2022, this unit is in original condition. Others: Freehold Location: Bangkok, Thailand

#### **EXTERIOR FACILITIES**

24 Hours Security

- Covered Car Park
- Landscaped GardenLounge

VISIT THIS PROPERTY AT: https://www.wiewien.com/property/SGLD57602592

L3008899K R043874C