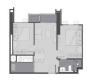

# RESIDENTIAL - CONDOMINIUM 554SQFT (51SQM) / CALL FOR PRICE!

2 - Bedroom

TYPE D

■ NO. OF FLOORS: 50 ■ FLOOR/LEVEL: N/A

■ FLOOR/LEVEL: N/A - N/A ■ BED ROOMS: 2

■ BATH ROOMS: 1
■ MAIDS ROOMS: N/A
■ PARKING SPACES: N/A
■ LAYOUT TYPE: OTHER
■ FACING: N/A

■ VIEWING: OTHER

■ SELLING PRICE: CALL FOR PRICE