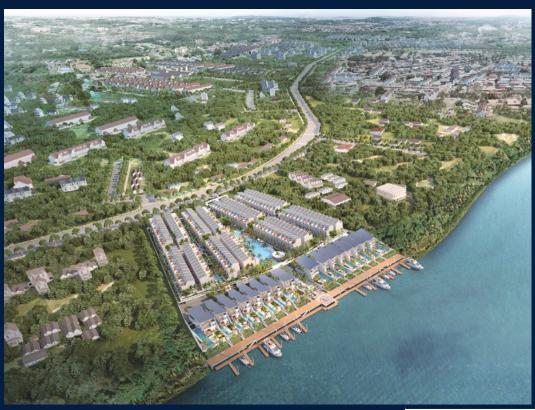

#### THE PALMS

Spacious 3,387sqft (315sqm), partially furnished, 4 bedroom, 5 bathroom Landed House for Sale. Completion in 2021, this unit is in original condition. Others: freehold This property is currently vacant and ready to move in.

#### **RESIDENTIAL - LANDED HOUSE**

NATIONAL ROAD NO. 1, PHUM KDEY TAKOY, SANGKAT VEAL SBOV, KHAN CHBAR AMPOV, 08561,

SGLD58464980 **LISTING ID: TENURE: FREEHOLD** 

■ TITLE: N/A

**SIZE BUILT-UP:** 3.387SQFT (315SQM) SIZE LAND: 702SQFT (65SQM)