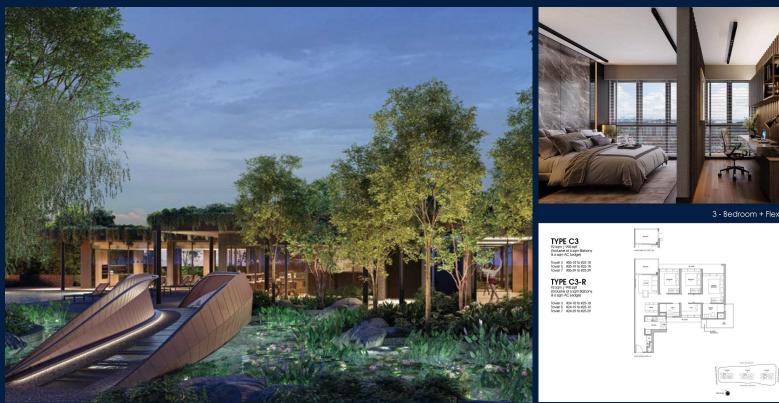

#### LENTOR MODERN

Condominium for Sale: Partially furnished, 3 bedroom, 2 bathroom. Completion in 2028, this end lot unit is in original condition. Tenure: Leasehold 99 Located in Singapore's district D26 near Mandai, Upper Thomson in the area North (North region).