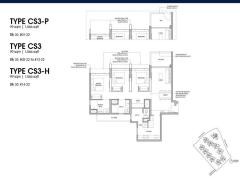

# **RESIDENTIAL - EXECUTIVE CONDO**

35 YISHUN CLOSE, SINGAPORE 769341

■ LISTING ID: SGLD60072709 ■ TENURE: LEASEHOLD 99

■ TITLE: N/A

■ **SIZE BUILT-UP:** 1,066SQFT (99SQM) **SIZE LAND:** 5.316AC (2.151HA)

■ NO. OF FLOORS: 14

■ FLOOR/LEVEL: 3 - LOW FLOOR

■ BED ROOMS: 3+1
■ BATH ROOMS: 2
■ MAIDS ROOMS: N/A
■ PARKING SPACES: N/A

■ LAYOUT TYPE: REGULAR

■ FACING: N/A
■ VIEWING: OTHER

■ SELLING PRICE: CALL FOR PRICE