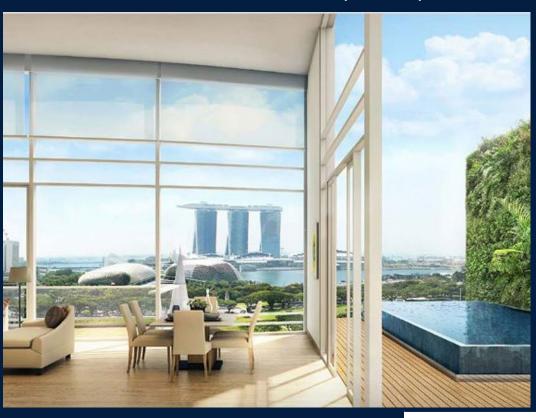

### **EDEN RESIDENCES CAPITOL**

Spacious 3,035sqft (282sqm), partially furnished, 3 bedroom, 3 bathroom Condominium for Sale. Completed in 2015, this unit is in original condition. Others: Leasehold 99, 1 other room(s) This property is currently vacant and ready to move in. Located in Singapore's district D06 near City Hall, Clarke Quay in the area City Hall (Central region).

### **EXTERIOR FACILITIES**

24 Hours Security

Covered Car Park

Landscaped Garden

Swimming Pool

VISIT THIS PROPERTY AT: https://www.wiewien.com/property/SGLD63154155

L3008899K R043874C