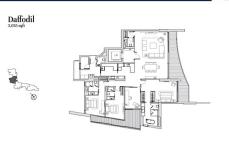

# **RESIDENTIAL - CONDOMINIUM**

11, STAMFORD ROAD, CITY HALL, CLARKE QUAY,

**SINGAPORE 178884** 

■ LISTING ID: SGLD63154155 ■ TENURE: LEASEHOLD 99

■ TITLE: N/A

■ **SIZE BUILT-UP**: 3,035SQFT (282SQM)
■ **SIZE LAND**: 4.081AC (1.651HA)

■ NO. OF FLOORS:

■ FLOOR/LEVEL: N/A - N/A
■ BED ROOMS: 3+1
■ BATH ROOMS: 3
■ MAIDS ROOMS: N/A
■ PARKING SPACES: N/A

■ LAYOUT TYPE: REGULAR

■ FACING: N/A
■ VIEWING: N/A

■ SELLING PRICE: CALL FOR PRICE

■ COMPLETION YEAR: 201

### **EDEN RESIDENCES CAPITOL**

Spacious 3,035sqft (282sqm), partially furnished, 3 bedroom, 3 bathroom Condominium for Sale. Completed in 2015, this unit is in original condition. Others: Leasehold 99, 1 other room(s) This property is currently vacant and ready to move in. Located in Singapore's district D06 near City Hall, Clarke Quay in the area City Hall (Central region).