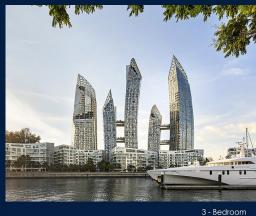

### **RESIDENTIAL - CONDOMINIUM**

REFLECTIONS AT KEPPEL BAY, 1, KEPPEL BAY VIEW, HARBOURFRONT, TELOK BLANGAH,

■ LISTING ID: SGLD67345304 ■ TENURE: LEASEHOLD 99

■ TITLE: N/A

■ **SIZE BUILT-UP**: 1,561SQFT (145SQM)
■ **SIZE LAND**: 20.757AC (8.400HA)

#### **REFLECTIONS AT KEPPEL BAY**

Spacious 1,561sqft (145sqm), partially furnished, 3 bedroom, 2 bathroom Condominium for Sale. Completed in 2011, this low floor corner unit is in original condition. Others: Leasehold 99 This property is currently vacant and ready to move in. Located in Singapore's district D04 near Harbourfront, Telok Blangah in the area Keppel (Central region).