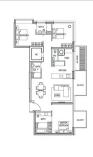

# RESIDENTIAL - CONDOMINIUM 1,561SQFT (145SQM) / CALL FOR PRICE!

TYPE VC8a

■ NO. OF FLOORS: N/A

■ FLOOR/LEVEL: 2 - LOW FLOOR

■ BED ROOMS: 3
■ BATH ROOMS: 2
■ MAIDS ROOMS: N/A
■ PARKING SPACES: N/A
■ LAYOUT TYPE: CORNER

■ FACING: N/A
■ VIEWING: OTHER

■ SELLING PRICE: CALL FOR PRICE