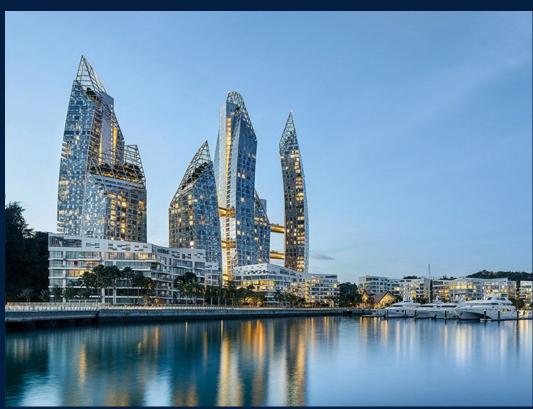

### **RESIDENTIAL - CONDOMINIUM**

REFLECTIONS AT KEPPEL BAY, 1, KEPPEL BAY VIEW, HARBOURFRONT, TELOK BLANGAH,

■ LISTING ID: SGLD67345304 ■ TENURE: LEASEHOLD 99

■ TITLE: N/A

■ **SIZE BUILT-UP**: 1,561SQFT (145SQM)
■ **SIZE LAND**: 20.757AC (8.400HA)

#### **REFLECTIONS AT KEPPEL BAY**

Spacious 1,561sqft (145sqm), partially furnished, 3 bedroom, 2 bathroom Condominium for Sale. Completed in 2011, this low floor corner unit is in original condition. Others: Leasehold 99 This property is currently vacant and ready to move in. Located in Singapore's district D04 near Harbourfront, Telok Blangah in the area Keppel (Central region).