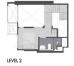

# RESIDENTIAL - CONDOMINIUM 538SQFT (50SQM) / CALL FOR PRICE!

1 - Bedroom Duplex

TYPE C

■ **NO. OF FLOORS**: 50 ■ **FLOOR/LEVEL**: N/A - N/A

■ BED ROOMS: 1
■ BATH ROOMS: 2
■ MAIDS ROOMS: N/A
■ PARKING SPACES: N/A
■ LAYOUT TYPE: OTHER
■ FACING: N/A

■ FACING: N/A
■ VIEWING: N/A

■ SELLING PRICE: CALL FOR PRICE