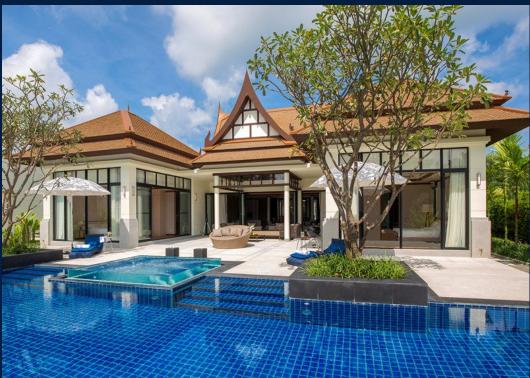

#### **BANYAN TREE GRAND RESIDENCES**

Private Villa for Sale: Partially furnished, 5 bedroom, 8 bathroom. Completion in 2026, this unit is in original condition.

Tenure: Freehold

#### INTERIOR FACILITIES

Bathtub

Garage

Jacuzzi

Maids Room

Private Garden

Private Pool

#### **EXTERIOR FACILITIES**

24 Hours Security

Pool Deck

Open Car Park

Gym / Fitness (Room / Court)

VISIT THIS PROPERTY AT: https://www.wiewien.com/property/SGLD68557007