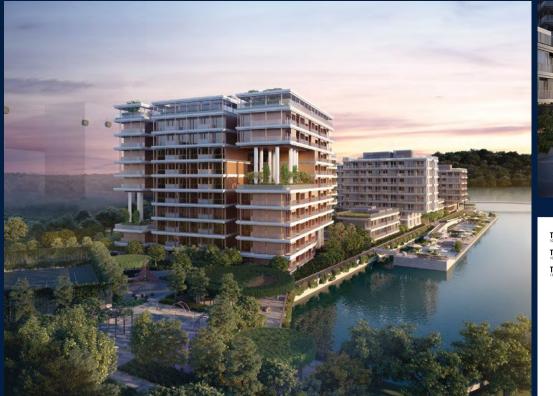

# THE REEF AT KING'S DOCK

Condominium for Sale: Partially furnished, 3 bedroom, 2 bathroom + study. Completed in 2025, this unit is in original condition. Tenure: Leasehold 99 Located in Singapore's district D04 near Harbourfront, Telok Blangah in the area Keppel (Central region).

## **RESIDENTIAL - CONDOMINIUM** HARBOURFRONT AVENUE, SINGAPORE 097993

LISTING ID: TENURE: TITLE: SIZE BUILT-UP: SIZE LAND: NO. OF FLOORS: FLOOR/LEVEL: BED ROOMS: BATH ROOMS: MAIDS ROOMS: PARKING SPACES: LAYOUT TYPE: FACING: VIEWING: SELLING PRICE: COMPLETION YEAR: CONDITION:

SGLD69351398 **LEASEHOLD 99** N/A 1,076SQFT (100SQM) 6.526AC (2.641HA) 10 4 - MIDDLE FLOOR 3+1 2 N/A N/A OTHER N/A OTHER

2025 ORIGINAL CONDITION PARTIALLY FURNISHED AUG 29, 2023