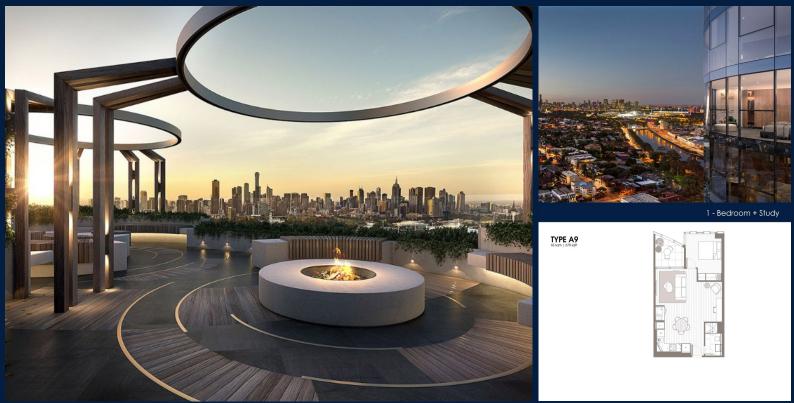

## 16-22 CLAREMONT STREET, SOUTH YARRA, 3141, VIC, MELBOURNE, VICTORIA, AUSTRALIA

LISTING ID: TENURE: TITLE: SIZE BUILT-UP: SIZE LAND: NO. OF FLOORS: FLOOR/LEVEL: BED ROOMS: BATH ROOMS: MAIDS ROOMS: PARKING SPACES: LAYOUT TYPE: FACING: VIEWING: SELLING PRICE: COMPLETION YEAR: SGLD71378036 FREEHOLD N/A 678SQFT (63SQM) 22,873SQFT (2,125SQM) 27 N/A - MIDDLE FLOOR 1+1 1 N/A N/A INTERMEDIATE N/A OTHER CALL FOR PRICE!

#### YARRA ONE

Partially furnished, 1 bedroom, 1 bathroom Apartment for Sale. Completion in 2020, this middle floor intermediate unit is in original condition. Others: Freehold, 1 other room(s) This property is currently vacant and ready to move in. Location: Melbourne, Australia.