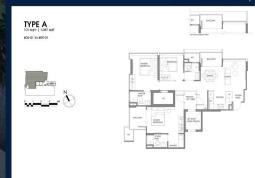

# **RESIDENTIAL - CONDOMINIUM**

**EVELYN RD, 3, 3 EVELYN RD, NEWTON, NOVENA,** 

SINGAPORE 309727

■ LISTING ID: SGLD71765660 ■ TENURE: FREEHOLD

■ TITLE: N/A

■ SIZE BUILT-UP: 1,087SQFT (101SQM)
■ SIZE LAND: 9,873SQFT (917SQM)

■ **NO. OF FLOORS**: 16

■ FLOOR/LEVEL: 3 - LOW FLOOR

■ BED ROOMS: 3
■ BATH ROOMS: 3
■ MAIDS ROOMS: N/A
■ PARKING SPACES: N/A

■ LAYOUT TYPE: REGULAR

■ FACING: N/A
■ VIEWING: OTHER

■ SELLING PRICE: CALL FOR PRICE