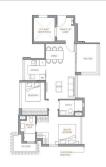

# **RESIDENTIAL - CONDOMINIUM** 786SQFT (73SQM) / CALL FOR PRICE!

TYPE A3 TYPE A3-PH

19 de 1

SGLD72638907 FREEHOLD N/A 786SQFT (73SQM) 2.400AC (0.971HA) 24 N/A - N/A 2 2 N/A N/A OTHER N/A OTHER

# PERFECT TEN

Condominium for Sale: Partially furnished, 2 bedroom, 2 bathroom. Completion in 2026, this unit is in original condition. Tenure: Freehold Located in Singapore's district D10 near Tanglin, Holland in the area Tanglin (Central region).