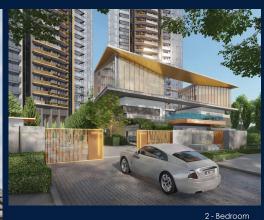

# PERFECT TEN

Condominium for Sale: Partially furnished, 2 bedroom, 2 bathroom. Completion in 2026, this unit is in original condition. Tenure: Freehold Located in Singapore's district D10 near Tanglin, Holland in the area Tanglin (Central region).

## **EXTERIOR FACILITIES**

- 24 Hours Security
- Covered Car Park

- Balcony
- Cooker Hob/Hood
- Fridge
- Clubhouse
- Function Room

VISIT THIS PROPERTY AT: https://www.wiewien.com/property/SGLD72638907

L3008899K R043874C