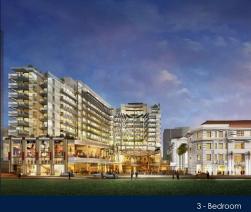

# **EDEN RESIDENCES CAPITOL**

Spacious 2,982sqft (277sqm), partially furnished, 3 bedroom, 3 bathroom Condominium for Sale. Completed in 2015, this unit is in original condition. Others: Leasehold 99 This property is currently vacant and ready to move in. Located in Singapore's district D06 near City Hall, Clarke Quay in the area City Hall (Central region).