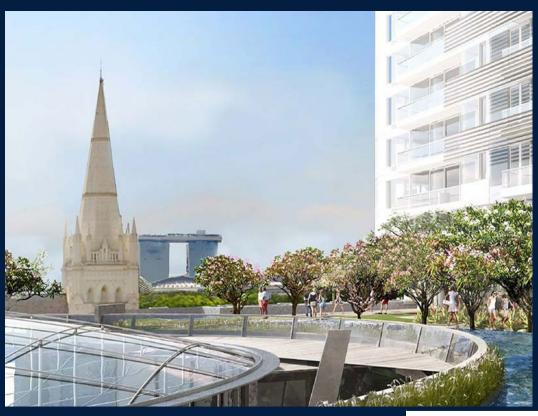

# **EDEN RESIDENCES CAPITOL**

Spacious 2,982sqft (277sqm), partially furnished, 3 bedroom, 3 bathroom Condominium for Sale. Completed in 2015, this unit is in original condition. Others: Leasehold 99 This property is currently vacant and ready to move in. Located in Singapore's district D06 near City Hall, Clarke Quay in the area City Hall (Central region).