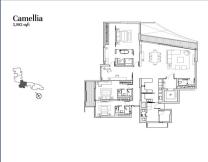

■ NO. OF FLOORS:

■ FLOOR/LEVEL: N/A - N/A

■ BED ROOMS: 3
■ BATH ROOMS: 3
■ MAIDS ROOMS: N/A
■ PARKING SPACES: N/A

■ LAYOUT TYPE: REGULAR

■ FACING: N/A
■ VIEWING: N/A

■ SELLING PRICE: CALL FOR PRICE

**■ COMPLETION YEAR:** 2015

# **EDEN RESIDENCES CAPITOL**

Spacious 2,982sqft (277sqm), partially furnished, 3 bedroom, 3 bathroom Condominium for Sale. Completed in 2015, this unit is in original condition. Others: Leasehold 99 This property is currently vacant and ready to move in. Located in Singapore's district D06 near City Hall, Clarke Quay in the area City Hall (Central region).