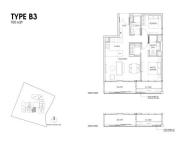

### **19 NASSIM**

Spacious 926sqft (86sqm), partially furnished, 2 bedroom, 2 bathroom Condominium for Sale. Completion in 2024, this corner unit is in original condition. Others: Leasehold 99 This property is currently vacant and ready to move in. Located in Singapore's district D10 near Tanglin, Holland in the area Tanglin (Central region).