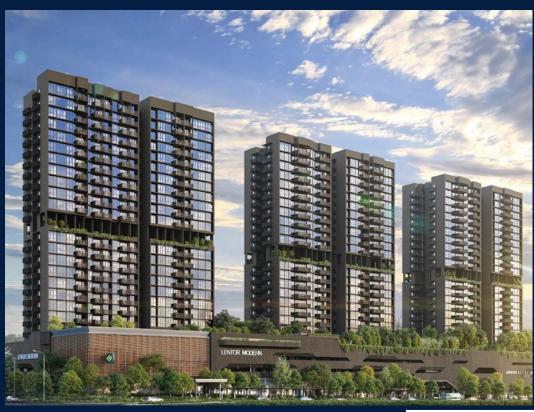

#### **RESIDENTIAL - CONDOMINIUM**

LENTOR CENTRAL, MANDAI, UPPER THOMSON,

**SINGAPORE 789900** 

■ LISTING ID: SGLD74786300 ■ TENURE: LEASEHOLD 99

■ TITLE: N/A

■ **SIZE BUILT-UP**: 527SQFT (49SQM)
■ **SIZE LAND**: 4.270AC (1.728HA)

■ NO. OF FLOORS: 25

■ FLOOR/LEVEL: 25 - HIGH FLOOR

■ BED ROOMS: 1
■ BATH ROOMS: 1
■ MAIDS ROOMS: N/A
■ PARKING SPACES: N/A

■ LAYOUT TYPE: REGULAR

■ FACING: N/A
■ VIEWING: OTHER

■ SELLING PRICE: CALL FOR PRICE

#### LENTOR MODERN

Condominium for Sale: Partially furnished, 1 bedroom, 1 bathroom. Completion in 2028, this unit is in original condition. Tenure: Leasehold 99 Located in Singapore's district D26 near Mandai, Upper Thomson in the area North (North region).