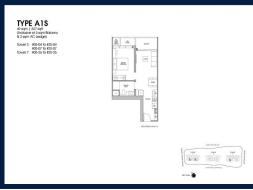

■ NO. OF FLOORS: 25

■ FLOOR/LEVEL: 25 - HIGH FLOOR

■ BED ROOMS: 1
■ BATH ROOMS: 1
■ MAIDS ROOMS: N/A
■ PARKING SPACES: N/A

■ LAYOUT TYPE: REGULAR

■ FACING: N/A
■ VIEWING: OTHER

■ SELLING PRICE: CALL FOR PRICE

**■ COMPLETION YEAR:** 2028

■ CONDITION: ORIGINAL CONDITION
■ FURNISHING: PARTIALLY FURNISHED

■ LISTING DATE: OCT 10, 2023