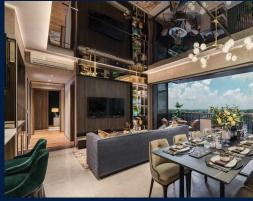

#### LENTOR MODERN

Condominium for Sale: Partially furnished, 1 bedroom, 1 bathroom. Completion in 2028, this unit is in original condition. Tenure: Leasehold 99 Located in Singapore's district D26 near Mandai, Upper Thomson in the area North (North region).

#### **INTERIOR FACILITIES**

Air-ConditioningBalcony

#### **OTHER INTERIOR FEATURES**

Cooker Hob/Hood

Dryer

Fridge

Intercom