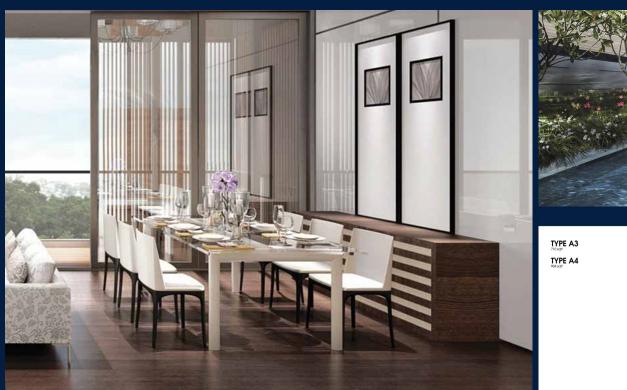

#### LLOYD SIXTYFIVE

Partially furnished, 1 bedroom, 1 bathroom Condominium for Sale. Completed in 2016, this unit is in original condition. Others: Freehold, 1 other room(s) This property is currently vacant and ready to move in. Located in Singapore's district D09 near Orchard, River Valley in the area Orchard (Central region).

#### **INTERIOR FACILITIES**

Balcony

Cable TV

#### **OTHER INTERIOR FEATURES**

Cooker Hob/Hood