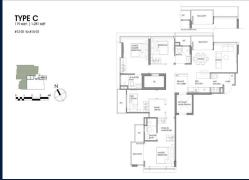

# **RESIDENTIAL - CONDOMINIUM** 1,281SQFT (119SQM) / CALL FOR PRICE!

4 - Bedroom + Home Office

# **RESIDENTIAL - CONDOMINIUM**

**EVELYN RD, 3, 3 EVELYN RD, NEWTON, NOVENA,** 

**SINGAPORE 309727** 

**LISTING ID:** SGLD77748416 **■ TENURE: FREEHOLD** 

■ TITLE: N/A

**SIZE BUILT-UP:** 1,281SQFT (119SQM) SIZE LAND: 9,873SQFT (917SQM)

■ NO. OF FLOORS: 16

FLOOR/LEVEL: 15 - HIGH FLOOR

**BED ROOMS:** 4+1 **BATH ROOMS:** 3 **MAIDS ROOMS:** N/A ■ PARKING SPACES: N/A

**REGULAR LAYOUT TYPE:** 

**■ FACING:** N/A **VIEWING: OTHER** 

**■ SELLING PRICE:** 