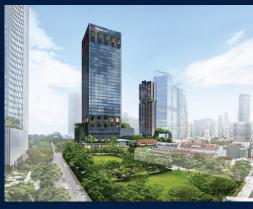

#### **RESIDENTIAL - CONDOMINIUM**

16, 18, 20 TAN QUEE LAN STREET, BEACH ROAD, BUGIS, ROCHOR, SINGAPORE 188098

■ LISTING ID: SGLD81366213 ■ TENURE: LEASEHOLD 99

■ TITLE: N/A

■ SIZE BUILT-UP: 1,464SQFT (136SQM)
■ SIZE LAND: 2.849AC (1.153HA)

#### **MIDTOWN MODERN**

Condominium for Sale: Partially furnished, 4 bedroom, 3 bathroom. Completed in 2025, this unit is in original condition. Tenure: Leasehold 99 Located in Singapore's district D07 near Beach Road, Bugis, Rochor in the area Beach Road (Central region).