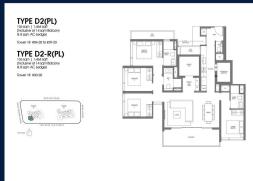

■ NO. OF FLOORS: 30

■ FLOOR/LEVEL: 24 - HIGH FLOOR

■ BED ROOMS: 4
■ BATH ROOMS: 3
■ MAIDS ROOMS: N/A
■ PARKING SPACES: N/A

■ LAYOUT TYPE: REGULAR

■ FACING: N/A
■ VIEWING: OTHER

■ SELLING PRICE: CALL FOR PRICE

■ COMPLETION YEAR: 2025

■ CONDITION: ORIGINAL CONDITION
■ FURNISHING: PARTIALLY FURNISHED

■ LISTING DATE: SEP 26, 2023