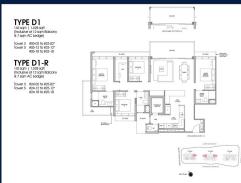

# RESIDENTIAL - CONDOMINIUM 1,528SQFT (142SQM) / CALL FOR PRICE!

4 - Bedroom + Flex

# **RESIDENTIAL - CONDOMINIUM**

LENTOR CENTRAL, MANDAI, UPPER THOMSON, SINGAPORE 789900

■ LISTING ID: SGLD82850932 ■ TENURE: LEASEHOLD 99

■ TITLE: N/A

■ SIZE BUILT-UP: 1,528SQFT (142SQM)
■ SIZE LAND: 4.270AC (1.728HA)

■ NO. OF FLOORS: 24

■ FLOOR/LEVEL: 4 - LOW FLOOR

■ BED ROOMS: 4+1
■ BATH ROOMS: 4
■ MAIDS ROOMS: N/A
■ PARKING SPACES: N/A

■ LAYOUT TYPE: REGULAR

■ FACING: N/A
■ VIEWING: OTHER

■ SELLING PRICE: CALL FOR PRICE