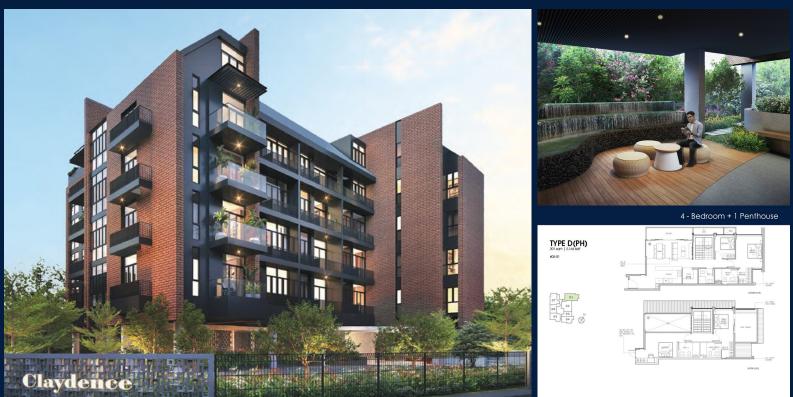

#### 99, STILL ROAD, EAST COAST, MARINE PARADE, SINGAPORE 423989

LISTING ID: TENURE: TITLE: SIZE BUILT-UP: SIZE LAND: NO. OF FLOORS: FLOOR/LEVEL: BED ROOMS: BATH ROOMS: MAIDS ROOMS: PARKING SPACES: LAYOUT TYPE: FACING: VIEWING: SELLING PRICE: COMPLETION YEAR: SGLD83217073 FREEHOLD N/A 2,164SQFT (201SQM) 23,541SQFT (2,187SQM) 5 **5 - PENTHOUSE** 4 + 24 N/A N/A CORNER N/A OTHER

### **CLAYDENCE**

Condominium for Sale: Partially furnished, 4 bedroom, 4 bathroom. Completion in 2025, this penthouse corner unit is in original condition. Tenure: Freehold Located in Singapore's district D15 near East Coast, Marine Parade in the area East Coast (Central region).