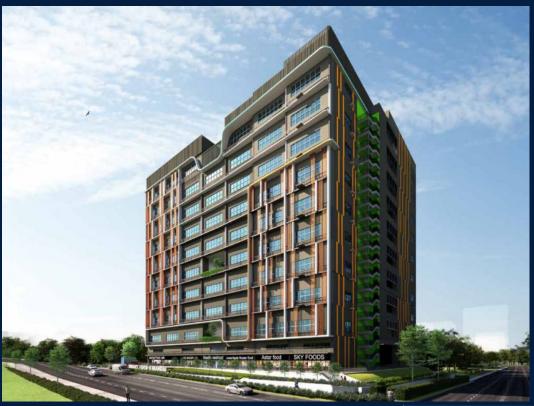

#### **COMMERCIAL - FACTORY (B2)**

10, MANDAI ESTATE, ADMIRALTY, WOODLANDS,

**SINGAPORE 729907** 

■ LISTING ID: SGLD83692947 ■ TENURE: FREEHOLD

■ TITLE: N/A

■ **SIZE BUILT-UP**: 3,100SQFT (288SQM)
■ **SIZE LAND**: 1.496AC (0.605HA)

#### SMARTFOOD@MANDAI