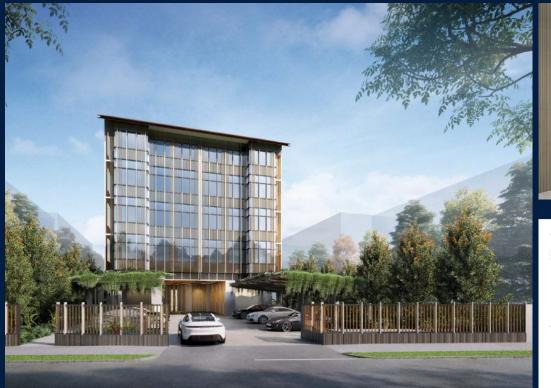

### **RESIDENTIAL - CONDOMINIUM**

21, LORONG K TELOK KURAU, EAST COAST, MARINE PARADE, SINGAPORE 425617

LISTING ID:
TENURE:
TITLE:
SIZE BUILT-UP:
SIZE LAND:
NO. OF FLOORS:
FLOOR/LEVEL:
BED ROOMS:
BATH ROOMS:
MAIDS ROOMS:
PARKING SPACES:
LAYOUT TYPE:
FACING:
VIEWING:
SELLING PRICE:

COMPLETION YEAR:

CONDITION:

FURNISHING:

LISTING DATE:

SGLD84790956 FREEHOLD N/A 1,130SQFT (105SQM) 14,875SQFT (1,382SQM) 5 N/A - N/A 4 3 N/A 3 N/A OTHER N/A OTHER CALL FOR PRICE!

2025 ORIGINAL CONDITION PARTIALLY FURNISHED JAN 27, 2023

### **K SUITES**

Condominium for Sale: Partially furnished, 4 bedroom, 3 bathroom. Completion in 2025, this unit is in original condition. Tenure: Freehold Located in Singapore's district D15 near East Coast, Marine Parade in the area East Coast (Central region).