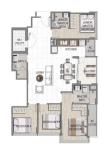

COMPLETION YEAR:

CONDITION:

FURNISHING:

LISTING DATE:

SGLD84790956 FREEHOLD N/A 1,130SQFT (105SQM) 14,875SQFT (1,382SQM) 5 N/A - N/A 4 3 N/A 3 N/A OTHER N/A OTHER CALL FOR PRICE!

2025 ORIGINAL CONDITION PARTIALLY FURNISHED JAN 27, 2023

### **K SUITES**

Condominium for Sale: Partially furnished, 4 bedroom, 3 bathroom. Completion in 2025, this unit is in original condition. Tenure: Freehold Located in Singapore's district D15 near East Coast, Marine Parade in the area East Coast (Central region).