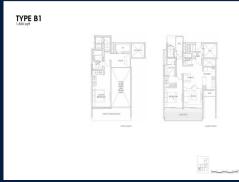

# RESIDENTIAL - CONDOMINIUM 1,830SQFT (170SQM) / CALL FOR PRICE!

2 - Bedroom + Study

### **RESIDENTIAL - CONDOMINIUM**

65, LLOYD ROAD, ORCHARD, RIVER VALLEY,

**SINGAPORE 239114** 

■ LISTING ID: SGLD84912518 ■ TENURE: FREEHOLD

■ TITLE: N/A

■ **SIZE BUILT-UP:** 1,830SQFT (170SQM)
■ **SIZE LAND:** 35,921SQFT (3,337SQM)

■ NO. OF FLOORS: 10
■ FLOOR/LEVEL: N/A - N/A
■ BED ROOMS: 2+1
■ BATH ROOMS: 2
■ MAIDS ROOMS: N/A
■ PARKING SPACES: N/A
■ LAYOUT TYPE: END LOT

■ FACING: N/A
■ VIEWING: OTHER

■ SELLING PRICE: CALL FOR PRICE