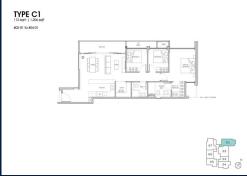

# **RESIDENTIAL - CONDOMINIUM** 1,206SQFT (112SQM) / CALL FOR PRICE!

3 - Bedroom + 1

■ NO. OF FLOORS:

FLOOR/LEVEL: 3 - MIDDLE FLOOR

**BED ROOMS:** 3+1 **BATH ROOMS:** 2 N/A **MAIDS ROOMS:** ■ PARKING SPACES: N/A **CORNER LAYOUT TYPE:** 

**■ FACING:** N/A **VIEWING: OTHER** 

**■ SELLING PRICE:** 