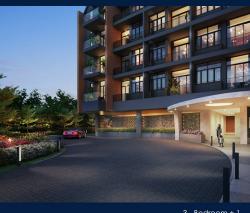

# **RESIDENTIAL - CONDOMINIUM**

99, STILL ROAD, EAST COAST, MARINE PARADE,

SINGAPORE 423989

**LISTING ID:** SGLD85482346 TENURE: **FREEHOLD** 

■ TITLE: N/A

■ SIZE BUILT-UP: 1,206SQFT (112SQM) SIZE LAND: 23,541SQFT (2,187SQM)

#### **EXTERIOR FACILITIES**

24 Hours Security

Jacuzzi

Covered Car Park

Landscaped Garden

VISIT THIS PROPERTY AT: https://www.wiewien.com/property/SGLD85482346

L3008899K R043874C