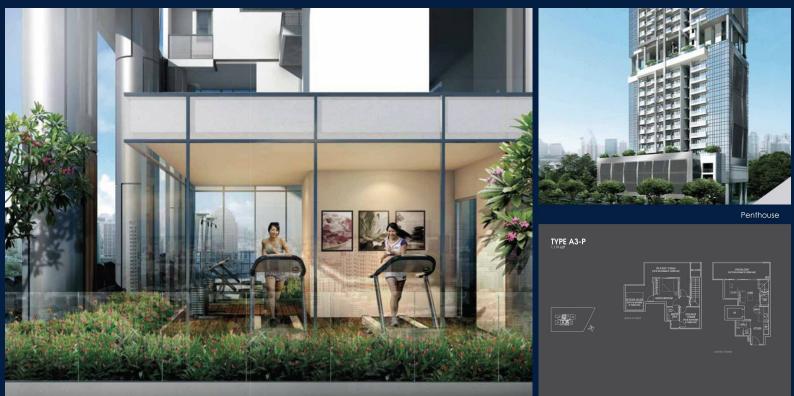

# RESIDENTIAL - CONDOMINIUM

26, NEWTON ROAD, NEWTON, NOVENA, SINGAPORE 307957

LISTING ID: TENURE: TITLE: SIZE BUILT-UP: SIZE LAND: NO. OF FLOORS: FLOOR/LEVEL: BED ROOMS: BATH ROOMS: MAIDS ROOMS: PARKING SPACES: LAYOUT TYPE: FACING: VIEWING: SELLING PRICE: COMPLETION YEAR: CONDITION:

SGLD85615513 FREEHOLD N/A 1,119SQFT (104SQM) 37,577SQFT (3,491SQM) 26 25 - PENTHOUSE 1+1 2 N/A N/A REGULAR NORTH OTHER CALL FOR PRICEI

2016 ORIGINAL CONDITION PARTIALLY FURNISHED MAY 02, 2023

WIEWIEN WONGSO - HUTTONS ASIA PTE LTD

## 26 NEWTON

Spacious 1,119sqft (104sqm), partially furnished, 1 bedroom, 2 bathroom Condominium for Sale. Completed in 2016, this penthouse unit is in original condition. Others: Freehold, facing north, 1 other room(s) This property is currently vacant and ready to move in. Located in Singapore's district D11 near Newton, Novena in the area Newton (Central region).