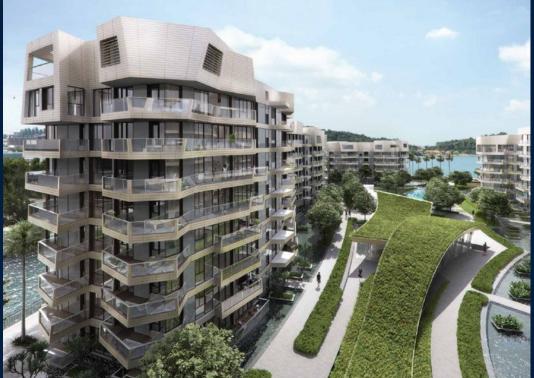

### CORALS AT KEPPEL BAY, 1, KEPPEL BAY DRIVE, HARBOURFRONT, TELOK BLANGAH, SINGAPORE

LISTING ID: TENURE: TITLE: SIZE BUILT-UP: SIZE LAND: NO. OF FLOORS: FLOOR/LEVEL: BED ROOMS: BATH ROOMS: MAIDS ROOMS: PARKING SPACES: LAYOUT TYPE: FACING: VIEWING: SELLING PRICE: COMPLETION YEAR: SGLD86654508 **LEASEHOLD 99** N/A 2,573SQFT (239SQM) 9.642AC (3.902HA) N/A N/A - N/A 4+1 3 N/A N/A OTHER N/A OTHER

# **CORALS AT KEPPEL BAY**

Spacious 2,573sqft (239sqm), partially furnished, 4 bedroom, 3 bathroom Condominium for Sale. Completed in 2018, this unit is in original condition. Others: Leasehold 99, 1 other room(s) This property is currently vacant and ready to move in. Located in Singapore's district D04 near Harbourfront, Telok Blangah in the area Keppel (Central region).