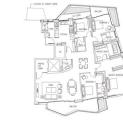

# **RESIDENTIAL - CONDOMINIUM** 2,573SQFT (239SQM) / CALL FOR PRICE!

🗌 +65 9270 7479

TYPE D1a

4 - Bedroom

### CORALS AT KEPPEL BAY, 1, KEPPEL BAY DRIVE, HARBOURFRONT, TELOK BLANGAH, SINGAPORE

LISTING ID: TENURE: TITLE: SIZE BUILT-UP: SIZE LAND: NO. OF FLOORS: FLOOR/LEVEL: BED ROOMS: BATH ROOMS: MAIDS ROOMS: PARKING SPACES: LAYOUT TYPE: FACING: VIEWING: SELLING PRICE: COMPLETION YEAR: SGLD86654508 **LEASEHOLD 99** N/A 2,573SQFT (239SQM) 9.642AC (3.902HA) N/A N/A - N/A 4+1 3 N/A N/A OTHER N/A OTHER

# **CORALS AT KEPPEL BAY**

Spacious 2,573sqft (239sqm), partially furnished, 4 bedroom, 3 bathroom Condominium for Sale. Completed in 2018, this unit is in original condition. Others: Leasehold 99, 1 other room(s) This property is currently vacant and ready to move in. Located in Singapore's district D04 near Harbourfront, Telok Blangah in the area Keppel (Central region).