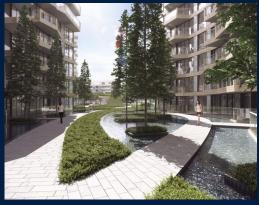

# **CORALS AT KEPPEL BAY**

Spacious 2,573sqft (239sqm), partially furnished, 4 bedroom, 3 bathroom Condominium for Sale. Completed in 2018, this unit is in original condition. Others: Leasehold 99, 1 other room(s) This property is currently vacant and ready to move in. Located in Singapore's district D04 near Harbourfront, Telok Blangah in the area Keppel (Central region).

## **EXTERIOR FACILITIES**

- 24 Hours Security
- Covered Car Park

- Balcony
- Bombshelter
- Walk-In-Wardrobe
- Dishwasher
- Fridge
- Clubhouse
- Function Room