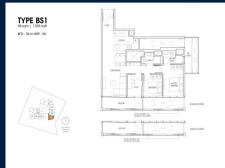

#### **RESIDENTIAL - CONDOMINIUM**

19, NASSIM HILL, TANGLIN, HOLLAND, SINGAPORE 258482

■ LISTING ID: SGLD87313945 ■ TENURE: LEASEHOLD 99

■ TITLE: N/A

■ **SIZE BUILT-UP:** 1,055SQFT (98SQM) ■ **SIZE LAND:** 1.429AC (0.578HA)

■ NO. OF FLOORS: 10
■ FLOOR/LEVEL: N/A - N/A
■ BED ROOMS: 2+1
■ BATH ROOMS: 2
■ MAIDS ROOMS: N/A
■ PARKING SPACES: N/A
■ LAYOUT TYPE: CORNER

■ FACING: N/A
■ VIEWING: OTHER
■ SELLING PRICE: CALL FOR F

**■ COMPLETION YEAR:** 2024

#### 19 NASSIM

Spacious 1,055sqft (98sqm), unfurnished, 2 bedroom, 2 bathroom Condominium for Sale. Completion in 2024, this corner unit is in original condition. Others: Leasehold 99, 1 other room(s) This property is currently vacant and ready to move in. Located in Singapore's district D10 near Tanglin, Holland in the area Tanglin (Central region).