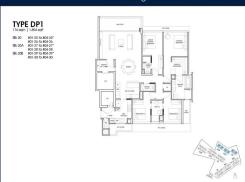

# RESIDENTIAL - CONDOMINIUM 1,894SQFT (176SQM) / CALL FOR PRICE!

The Prestige Collection: 4 - Bedroom

■ NO. OF FLOORS:

■ FLOOR/LEVEL: 1 - LOW FLOOR

■ BED ROOMS: 4
■ BATH ROOMS: 4
■ MAIDS ROOMS: N/A
■ PARKING SPACES: N/A

■ LAYOUT TYPE: REGULAR

■ FACING: N/A
■ VIEWING: OTHER

■ SELLING PRICE: CALL FOR PRICE

**■ COMPLETION YEAR:** 202