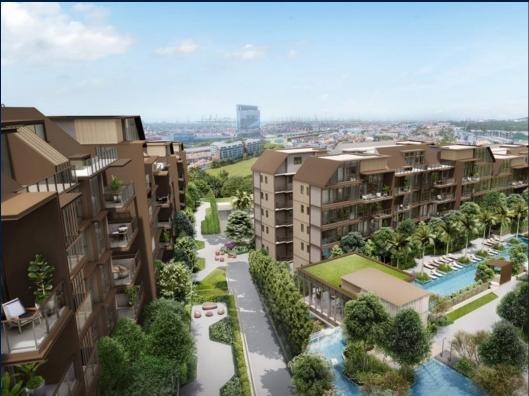

# **RESIDENTIAL - CONDOMINIUM**

20A YEW SIANG ROAD, BUONA VISTA, WEST COAST, CLEMENTI, SINGAPORE 117755

■ LISTING ID: SGLD87538607 ■ TENURE: FREEHOLD ■ TITLE: N/A

■ **SIZE BUILT-UP:** 1,894SQFT (176SQM)
■ **SIZE LAND:** 4.785AC (1.936HA)

#### **TERRA HILL**

Condominium for Sale: Partially furnished, 4 bedroom, 4 bathroom. Completion in 2026, this unit is in original condition. Tenure: Freehold Located in Singapore's district D05 near Buona Vista, West Coast, Clementi in the area South West (Central region).

### **EXTERIOR FACILITIES**

24 Hours Security

Basketball Court

Clubhouse

Covered Car Park

VISIT THIS PROPERTY AT: https://www.wiewien.com/property/SGLD87538607

L3008899K R043874C