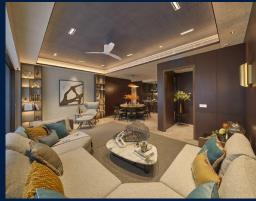

■ CONDITION: ORIGINAL CONDITION
■ FURNISHING: PARTIALLY FURNISHED

■ LISTING DATE: OCT 10, 2023

#### **INTERIOR FACILITIES**

Air-Conditioning

Balcony

Bathtub

Bombshelter

Walk-In-Wardrobe

Private Lift

### **OTHER INTERIOR FEATURES**

Cooker Hob/Hood

Dishwasher

Dryer

Fridge