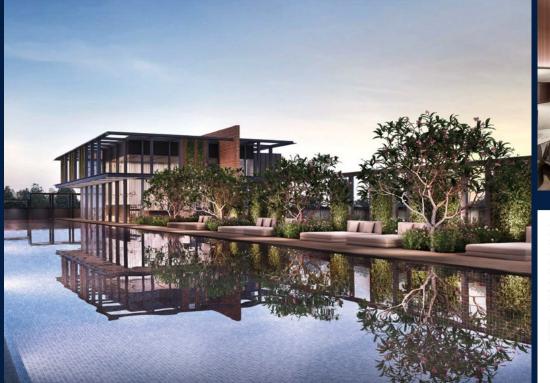

#### SCENECA RESIDENCE

Condominium for Sale: Partially furnished, 3 bedroom, 2 bathroom. Completion in 2027, this corner unit is in original condition. Tenure: Leasehold 99 Located in Singapore's district D16 near Bedok, Upper East Coast in the area Upper East Coast (East region).

### **EXTERIOR FACILITIES**

- 24 Hours Security
- Clubhouse
- Business Centre
- Covered Car Park

VISIT THIS PROPERTY AT: https://www.wiewien.com/property/SGLD88332168

CONDITION: FURNISHING:

LISTING DATE:

wiewienhuttons@gmail.com