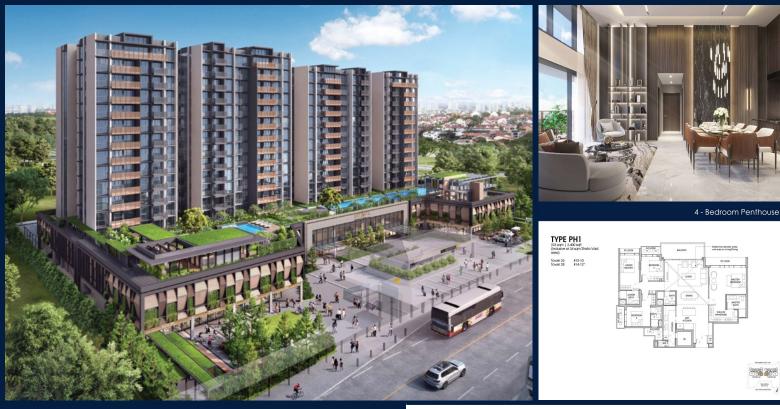

COMPLETION YEAR:

CONDITION:

FURNISHING:

LISTING DATE:

SGLD88930323 LEASEHOLD 99 N/A 2,400SQFT (223SQM) 2.194AC (0.888HA) 15 15 - PENTHOUSE 4 5 N/A N/A CORNER N/A OTHER CALL FOR PRICE!

#### 2027 ORIGINAL CONDITION PARTIALLY FURNISHED OCT 10, 2023

WIEWIEN WONGSO - HUTTONS ASIA PTE LTD

3 Bishan Place #05-01 CPF Bishan Building

#### SCENECA RESIDENCE

Condominium for Sale: Partially furnished, 4 bedroom, 5 bathroom. Completion in 2027, this penthouse corner unit is in original condition. Tenure: Leasehold 99 Located in Singapore's district D16 near Bedok, Upper East Coast in the area Upper East Coast (East region).