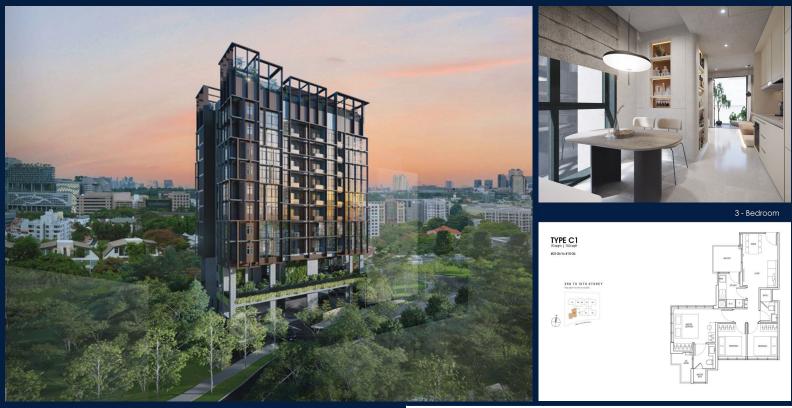

## 11, INSTITUTION HILL, ORCHARD, RIVER VALLEY, SINGAPORE 239666

LISTING ID: TENURE: TITLE: SIZE BUILT-UP: SIZE LAND: NO. OF FLOORS: FLOOR/LEVEL: BED ROOMS: BATH ROOMS: MAIDS ROOMS: PARKING SPACES: LAYOUT TYPE: FACING: VIEWING: SELLING PRICE: COMPLETION YEAR: SGLD90470796 LEASEHOLD 999 N/A 753SQFT (70SQM) 14,300SQFT (1,329SQM) 10 N/A - N/A 3 2 N/A N/A CORNER N/A OTHER CALL FOR PRICE!

#### 2026 ORIGINAL CONDITION PARTIALLY FURNISHED NOV 17, 2022

WIEWIEN WONGSO - HUTTONS ASIA PTE LTD

3 Bishan Place #05-01 CPF Bishan Building

#### HILL HOUSE

Condominium for Sale: Partially furnished, 3 bedroom, 2 bathroom. Completion in 2026, this corner unit is in original condition. Tenure: Leasehold 999 Located in Singapore's district D09 near Orchard, River Valley in the area Orchard (Central region).