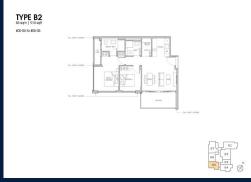

#### **RESIDENTIAL - CONDOMINIUM**

99, STILL ROAD, EAST COAST, MARINE PARADE,

**SINGAPORE 423989** 

■ LISTING ID: SGLD91029452 ■ TENURE: FREEHOLD

■ TITLE: N/A

■ **SIZE BUILT-UP**: 915SQFT (85SQM)
■ **SIZE LAND**: 23,541SQFT (2,187SQM)

■ NO. OF FLOORS:

■ FLOOR/LEVEL: 2 - LOW FLOOR

■ BED ROOMS: 2+1
■ BATH ROOMS: 2
■ MAIDS ROOMS: N/A
■ PARKING SPACES: N/A

■ LAYOUT TYPE: CORNER
■ FACING: N/A
■ VIEWING: OTHER

■ SELLING PRICE: CALL FOR PRICE