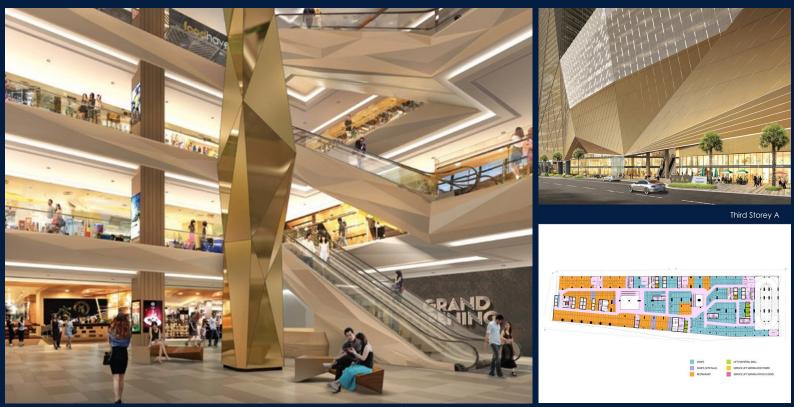

### THE PEAK SHOPPES

Retail Lot (with Water point) for Sale Completed in 2020, this unit is in original condition. Tenure: Freehold Located in Cambodia: Village No.14 Sam Dach Hun Sen Road, Tonle Bassac Commune, Chamkarmorn District