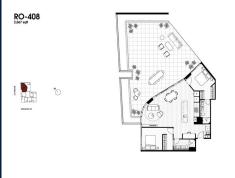

#### **RESIDENTIAL - APARTMENT**

512 - 544 SPENCER ST, WEST MELBOURNE, 3003, MELBOURNE, MELBOURNE, AUSTRALIA

**LISTING ID:** SGLD92438830 **TENURE: FREEHOLD** 

■ TITLE: N/A

SIZE BUILT-UP: 2,067SQFT (192SQM) SIZE LAND: 45,703SQFT (4,246SQM)

■ NO. OF FLOORS:

FLOOR/LEVEL: 4 - MIDDLE FLOOR

**BED ROOMS:** 2 **BATH ROOMS:** 2 **MAIDS ROOMS:** N/A ■ PARKING SPACES: N/A **CORNER LAYOUT TYPE:** 

**NORTH ■ FACING: VIEWING: OTHER** 

**■ SELLING PRICE:** 