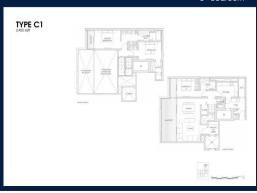

#### **RESIDENTIAL - CONDOMINIUM**

65, LLOYD ROAD, ORCHARD, RIVER VALLEY,

**SINGAPORE 239114** 

■ LISTING ID: SGLD93110026 ■ TENURE: FREEHOLD

■ TITLE: N/A

■ **SIZE BUILT-UP**: 2,422SQFT (225SQM) ■ **SIZE LAND**: 35,921SQFT (3,337SQM)

■ NO. OF FLOORS: 10
■ FLOOR/LEVEL: N/A - N/A
■ BED ROOMS: 3+3
■ BATH ROOMS: 3
■ MAIDS ROOMS: N/A
■ PARKING SPACES: N/A

■ LAYOUT TYPE: END LOT
■ FACING: N/A
■ VIEWING: OTHER

■ SELLING PRICE: CALL FOR PRICE