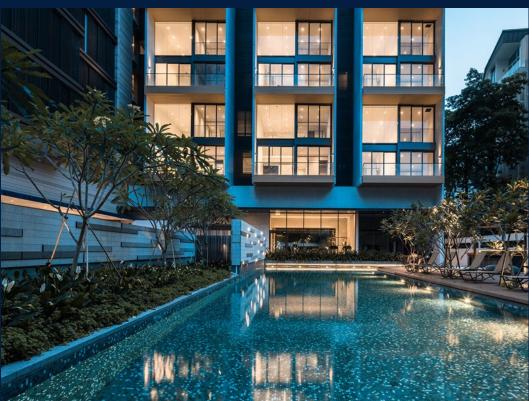

#### LLOYD SIXTYFIVE

Spacious 2,422sqft (225sqm), partially furnished, 3 bedroom, 3 bathroom Condominium for Sale. Completed in 2016, this end lot unit is in original condition. Others: Freehold, 3 other room(s) This property is currently vacant and ready to move in. Located in Singapore's district D09 near Orchard, River Valley in the area Orchard (Central region).

#### **EXTERIOR FACILITIES**

24 Hours Security

- Covered Car Park
- Function Room

Jacuzzi

VISIT THIS PROPERTY AT: https://www.wiewien.com/property/SGLD93110026