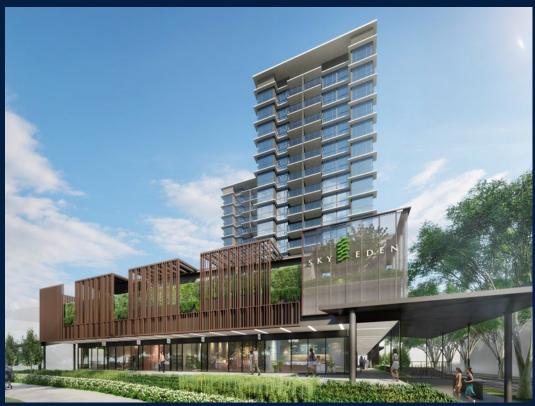

#### **SKY EDEN @ BEDOK**

Condominium for Sale: Partially furnished, 3 bedroom, 3 bathroom. Completion in 2026, this penthouse unit is in original condition. Tenure: Freehold Located in Singapore's district D16 near Bedok, Upper East Coast in the area Upper East Coast (East region).