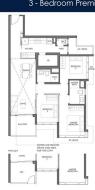

## **RESIDENTIAL - CONDOMINIUM** 1,302SQFT (121SQM) / CALL FOR PRICE!

3 - Bedroom Premium

#### **RESIDENTIAL - CONDOMINIUM**

1 BEDOK CENTRAL, NEW UPPER CHANGI ROAD, BEDOK, UPPER EAST COAST, SINGAPORE 469657

**LISTING ID:** SGLD93584905 **■ TENURE: LEASEHOLD 99** 

■ TITLE: N/A

■ SIZE BUILT-UP: 1,302SQFT (121SQM) SIZE LAND: 44,526SQFT (4,137SQM)

■ NO. OF FLOORS: 17

FLOOR/LEVEL: 17 - PENTHOUSE

**BED ROOMS:** 3 **BATH ROOMS:** 3 **MAIDS ROOMS:** N/A ■ PARKING SPACES: N/A

**REGULAR** LAYOUT TYPE:

**■ FACING:** N/A **VIEWING: OTHER** 

**■ SELLING PRICE:** 