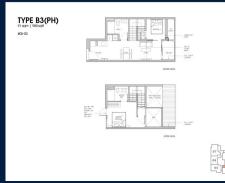

■ **NO. OF FLOORS**: 5

■ FLOOR/LEVEL: 5 - PENTHOUSE

■ BED ROOMS: 2
■ BATH ROOMS: 2
■ MAIDS ROOMS: N/A
■ PARKING SPACES: N/A

**■ LAYOUT TYPE**: REGULAR

■ FACING: N/A
■ VIEWING: OTHER

■ SELLING PRICE: CALL FOR PRICE