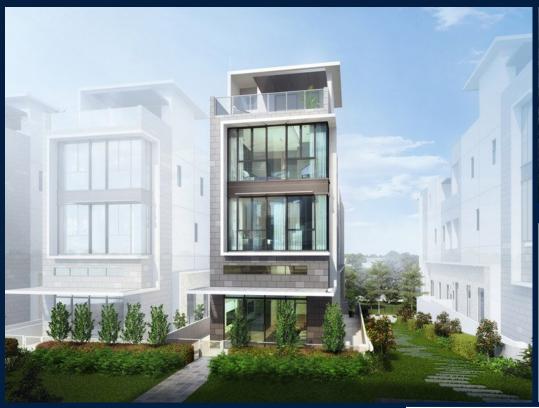

#### **RESIDENTIAL - LANDED HOUSE**

BELGRAVIA DRIVE, SELETAR, YIO CHU KANG,

**SINGAPORE 807673** 

**LISTING ID:** SGLD95377985 **■ TENURE: FREEHOLD** 

■ TITLE: N/A

SIZE BUILT-UP: 4.370SQFT (406SQM) SIZE LAND: 6.669AC (2.699HA) ■ NO. OF FLOORS:

#### **BELGRAVIA ACE**

Landed House for Sale: Partially furnished, 5 bedroom, 4 bathroom. Completion in 2028, this unit is in original condition. Tenure: Freehold. Located in Singapore's district D28 near Seletar, Yio Chu Kang in the area North East (North East region).