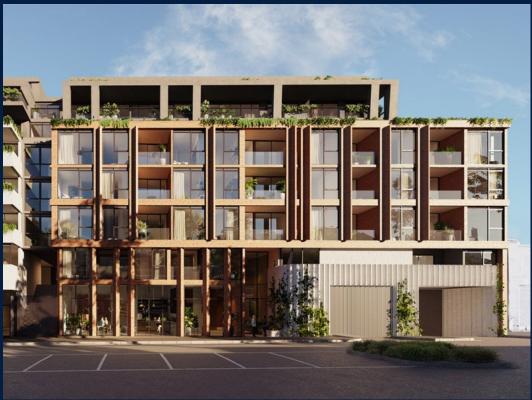

#### THE MARKER

Spacious 1,044sqft (97sqm), partially furnished, 2 bedroom, 2 bathroom Apartment for Sale. Completed in 2021, this low floor unit is in original condition. Others: Freehold, facing east This property is currently vacant and ready to move in. Location: Melbourne, Australia.