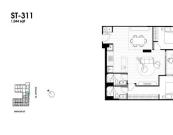

## **RESIDENTIAL - APARTMENT** 1,044SQFT (97SQM) / CALL FOR PRICE!

#### **RESIDENTIAL - APARTMENT**

512 - 544 SPENCER ST, WEST MELBOURNE, 3003, MELBOURNE, MELBOURNE, AUSTRALIA

**LISTING ID:** SGLD96226641 **TENURE: FREEHOLD** 

■ TITLE: N/A

SIZE BUILT-UP: 1.044SQFT (97SQM) SIZE LAND: 45,703SQFT (4,246SQM)

■ NO. OF FLOORS:

FLOOR/LEVEL: 3 - LOW FLOOR

**BED ROOMS:** 2 **BATH ROOMS:** 2 **MAIDS ROOMS:** N/A ■ PARKING SPACES: N/A

**REGULAR** LAYOUT TYPE: **■ FACING: EAST VIEWING: OTHER** 

**■ SELLING PRICE:** 

**■ COMPLETION YEAR:** 