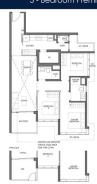

## **RESIDENTIAL - CONDOMINIUM** 1,087SQFT (101SQM) / CALL FOR PRICE!

3 - Bedroom Premium

■ NO. OF FLOORS: 17

FLOOR/LEVEL: 2 - LOW FLOOR

**BED ROOMS:** 3 **BATH ROOMS:** 3 **MAIDS ROOMS:** N/A ■ PARKING SPACES: N/A

**REGULAR LAYOUT TYPE:** 

**■ FACING:** N/A **VIEWING: OTHER** 

**■ SELLING PRICE:** 