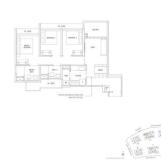

■ NO. OF FLOORS: 15

FLOOR/LEVEL: 6 - MIDDLE FLOOR

**BED ROOMS:** 3 **BATH ROOMS:** 2 **MAIDS ROOMS:** N/A ■ PARKING SPACES: N/A **LAYOUT TYPE: END LOT** 

**■ FACING:** N/A **VIEWING: OTHER** 

**■ SELLING PRICE:** 